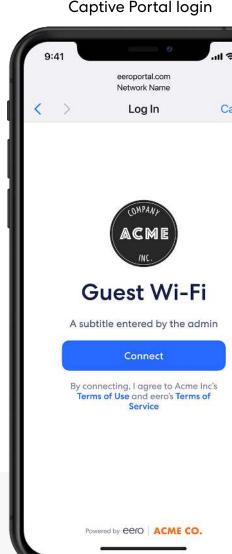

#### **Branding opportunities**

Curate custom experiences for visitors that will elevate your brand.

#### Compliance included

Connected users will be able to click to accept T&C agreements, acceptable usage policies and privacy notices.

#### Captive portal

Captive portal enables businesses to create a branded quest wifi experience for its visitors. With included access controls, businesses can define connection times, bandwidth limits, and set user session restrictions.